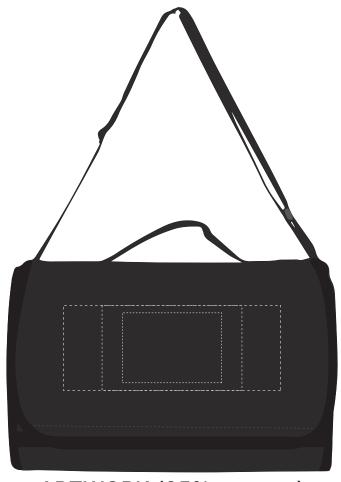

## JOB NO. XXXXXX D216 - Midnight Garden Picnic Rug

| Product Colour/s (Please specify product colour/s here) | Product Size Blanket folded approx. size 350mm W x 220mm H (without handles)                                                 | Actual Print Size (Please specify actual print size here) |
|---------------------------------------------------------|------------------------------------------------------------------------------------------------------------------------------|-----------------------------------------------------------|
| Print colour/s (Please specify print colour/s here)     | Print Method  ☐ Digital Transfer: 74mm H x 105mm W ☐ Digital Transfer: 90mm H x 148mm W ☐ Digital Transfer: 90mm H x 230mm W |                                                           |

QTY:

ARTWORK (25% approx.)

NEW/REPEAT ORDER/REDO/BACK ORDER

## Additional Notes/Art Instructions:

Transfer print is in CMYK, if you require a PMS colour match an additional setup cost applies per colour.

Disclaimer:

Colour proofs are to be used as a guide only. Line drawing is for approximate print positional guide only. Please familiarise yourself with the product prior to approving. It is not intended to be an exact scale or detailed representation. Small details or text, including  ${\bf B}^{\odot}$ , may fill in and not be legible. Dotted lines will not be printed and are for maximum print guide only. The fine lines and details in your logo may not be able to be produced clearly.